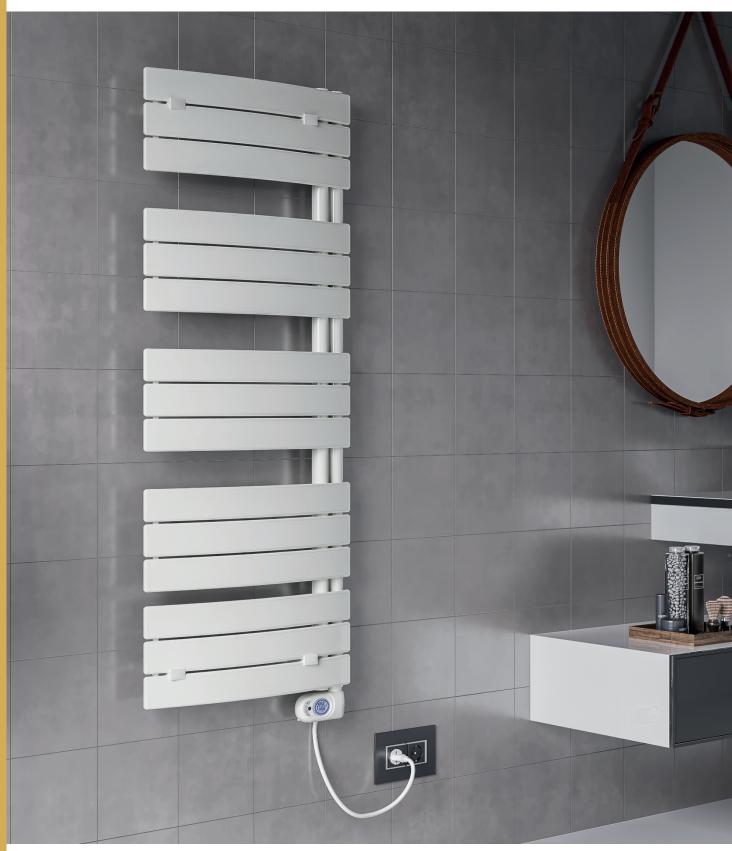

## E-PIEVE Technical sheet

( (

| Description                       | Curved                                               |  |  |
|-----------------------------------|------------------------------------------------------|--|--|
| Material                          | Carbon steel                                         |  |  |
| Pipes - mm                        | 70x11x1,5                                            |  |  |
| Collectors - Ø                    | 38x1,5                                               |  |  |
| Wall fixings                      | 4                                                    |  |  |
| Max temperature                   | 75 °C                                                |  |  |
| Paint                             | Epoxypolyester powder                                |  |  |
| Packaging (ECO packaging)         | Cardboard box and protections                        |  |  |
| Protection rate                   | IP24                                                 |  |  |
| Electrical insulation             | Class 2                                              |  |  |
| Power source                      | 230V - 50Hz                                          |  |  |
| Heating element protection system | Overtemperature cut-out                              |  |  |
| Wire                              | Straight with shuko plug. Approx. length 1000 mm ca. |  |  |
| Standard equipment                | 1 kit wall fixing brackets                           |  |  |

## White RAL 9016 - curved

| Code | Height<br>mm | Width<br>mm | Weight<br>kg | Heating element watt | Heating element kcal/h | Heating element<br>btu | Overtemperature °C |
|------|--------------|-------------|--------------|----------------------|------------------------|------------------------|--------------------|
| PIME | 1380         | 550         | 24,9         | 600                  | 516                    | 2047                   | 105                |
| PIXE | 1680         | 550         | 29,4         | 750                  | 649                    | 2559                   | 105                |