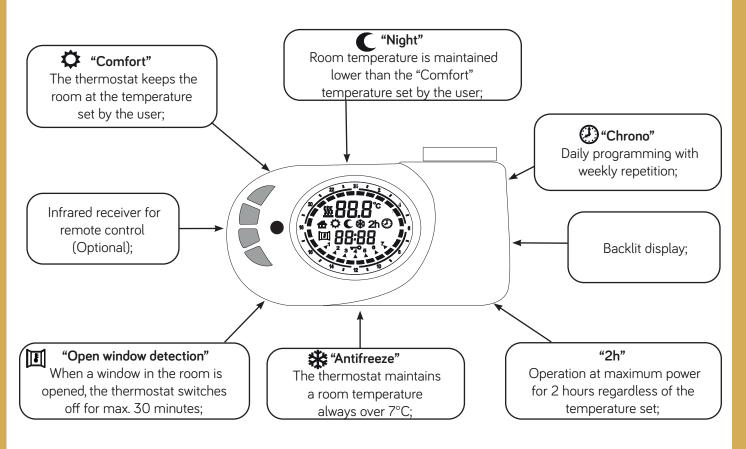

Approx. length 1000 mm ca. |  |  |
| Standard equipment                | 1 kit wall fixing brackets                           |  |  |



## White RAL 9016 - curved

| Code | Height<br>mm | Width<br>mm | Weight<br>kg | Heating element watt | Heating element kcal/h | Heating element<br>btu | Overtemperature °C |
|------|--------------|-------------|--------------|----------------------|------------------------|------------------------|--------------------|
| PIME | 1380         | 550         | 24,9         | 600                  | 516                    | 2047                   | 105                |
| PIXE | 1680         | 550         | 29,4         | 750                  | 649                    | 2559                   | 105                |

## MAIN FUNCTIONS OF THE DIGITAL THERMOSTAT