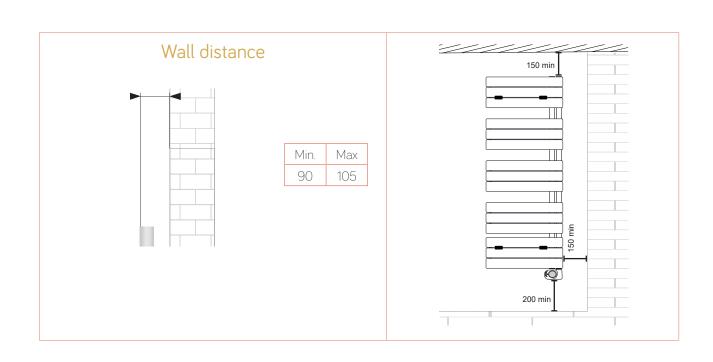

## E-PIEVE Technical sheet

( (

| Description                       | Curved                                               |  |  |
|-----------------------------------|------------------------------------------------------|--|--|
| Material                          | Carbon steel                                         |  |  |
| Pipes - mm                        | 70x11x1,5                                            |  |  |
| Collectors - Ø                    | 38x1,5                                               |  |  |
| Wall fixings                      | 4                                                    |  |  |
| Max temperature                   | 75 °C                                                |  |  |
| Paint                             | Epoxypolyester powder                                |  |  |
| Packaging (ECO packaging)         | Cardboard box and protections                        |  |  |
| Protection rate                   | IP24                                                 |  |  |
| Electrical insulation             | Class 2                                              |  |  |
| Power source                      | 230V - 50Hz                                          |  |  |
| Heating element protection system | Overtemperature cut-out                              |  |  |
| Wire                              | Straight with shuko plug. Approx. length 1000 mm ca. |  |  |
| Standard equipment                | 1 kit wall fixing brackets                           |  |  |