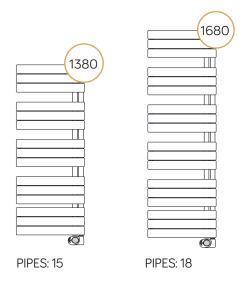

## White RAL 9016 - curved

| Code | Height<br>mm | Width<br>mm | Weight<br>kg | Heating element watt | Heating element kcal/h | Heating element<br>btu | Overtemperature °C |
|------|--------------|-------------|--------------|----------------------|------------------------|------------------------|--------------------|
| PIME | 1380         | 550         | 24,9         | 600                  | 516                    | 2047                   | 105                |
| PIXE | 1680         | 550         | 29,4         | 750                  | 649                    | 2559                   | 105                |