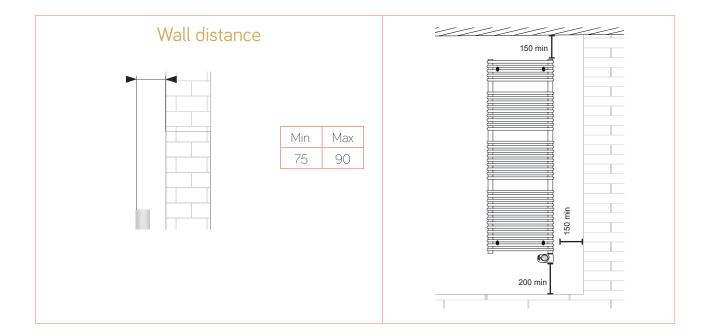

|  |
| Paint                             | Epoxypolyester powder                                |  |  |
| Packaging (ECO packaging)         | Cardboard box and protections                        |  |  |
| Protection rate                   | IP24                                                 |  |  |
| Electrical insulation             | Class 2                                              |  |  |
| Power source                      | 230V - 50Hz                                          |  |  |
| Heating element protection system | Overtemperature cut-out                              |  |  |
| Wire                              | Straight with shuko plug. Approx. length 1000 mm ca. |  |  |
| Standard equipment                | 1 kit wall fixing brackets                           |  |  |



## White RAL 9016 - straight

| Code  | Height<br>mm | Width<br>mm | Weight<br>kg | Heating element<br>watt | Heating element<br>kcal/h | Heating element<br>btu | Overtemperature<br>°C |
|-------|--------------|-------------|--------------|-------------------------|---------------------------|------------------------|-----------------------|
| ELS50 | 1190         | 500         | 16,8         | 500                     | 430                       | 1706                   | 105                   |
| ELX60 | 1738         | 600         | 27,6         | 750                     | 649                       | 2559                   | 105                   |

## MAIN FUNCTIONS OF THE DIGITAL THERMOSTAT