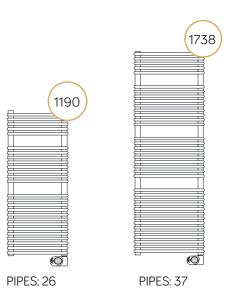

## White RAL 9016 - straight

| Code  | Height<br>mm | Width<br>mm | Weight<br>kg | Heating element<br>watt | Heating element<br>kcal/h | Heating element<br>btu | Overtemperature<br>°C |
|-------|--------------|-------------|--------------|-------------------------|---------------------------|------------------------|-----------------------|
| ELS50 | 1190         | 500         | 16,8         | 500                     | 430                       | 1706                   | 105                   |
| ELX60 | 1738         | 600         | 27,6         | 750                     | 649                       | 2559                   | 105                   |