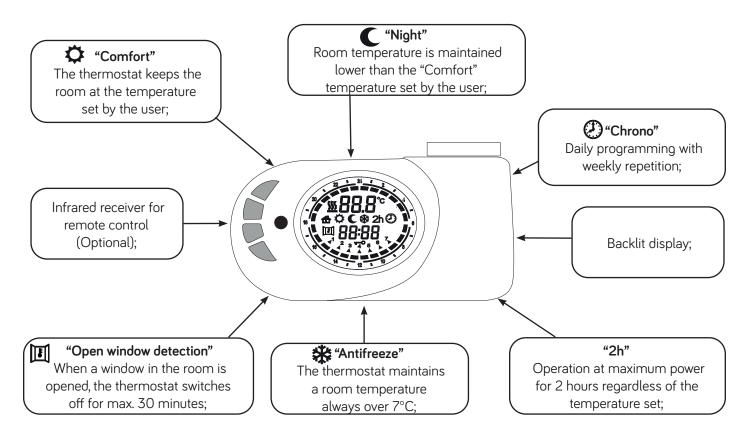

dard equipment                | 1 kit wall fixing brackets                           |  |  |



## White RAL 9016 - straight

| Code  | Height<br>mm | Width<br>mm | Weight<br>kg | Heating element<br>watt | Heating element<br>kcal/h | Heating element<br>btu | Overtemperature<br>°C |
|-------|--------------|-------------|--------------|-------------------------|---------------------------|------------------------|-----------------------|
| ELS50 | 1190         | 500         | 16,8         | 500                     | 430                       | 1706                   | 105                   |
| ELX60 | 1738         | 600         | 27,6         | 750                     | 649                       | 2559                   | 105                   |

## MAIN FUNCTIONS OF THE DIGITAL THERMOSTAT