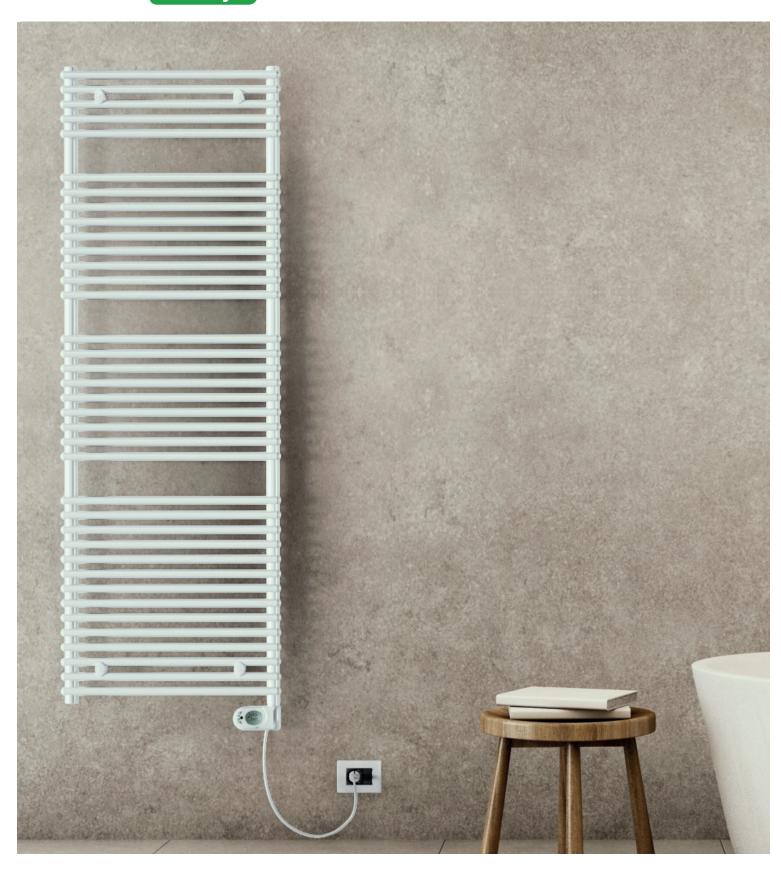

Technical sheet C E ErP Ecodesign Ready







| Description                       | Straight                                             |  |  |
|-----------------------------------|------------------------------------------------------|--|--|
| Material                          | Carbon steel                                         |  |  |
| Pipes - Ø                         | 22x1,2                                               |  |  |
| Collectors - Ø                    | 35x1,5                                               |  |  |
| Wall fixings                      | 4                                                    |  |  |
| Max temperature                   | 75 °C                                                |  |  |
| Paint                             | Epoxypolyester powder                                |  |  |
|